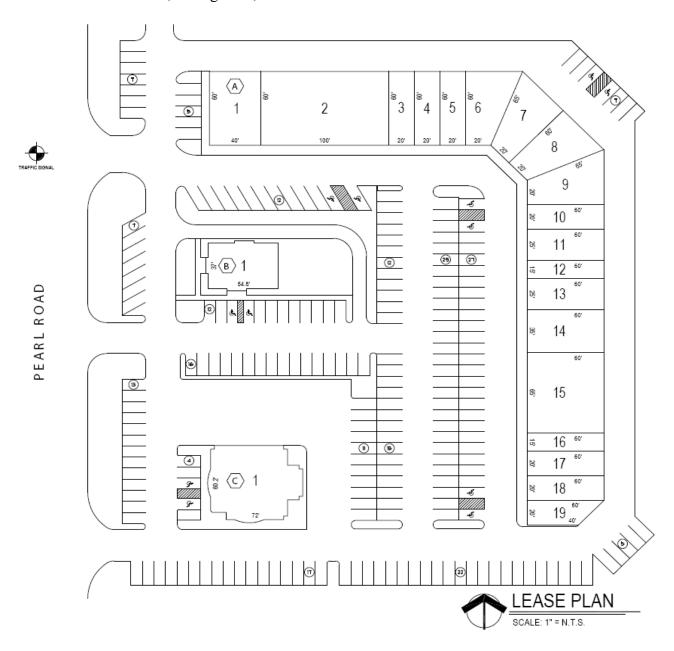

## STRONGSVILLE POINTE

14375 – 14531 Pearl Road, Strongsville, Ohio

| <u>#</u> | <u>TENANT</u>          | <u>SF</u> |
|----------|------------------------|-----------|
| 1        | RESTAURANT             | 2,400     |
| 2        | PLAY LOVE LEARN        | 3,600     |
| 3        | PURE NAIL & SPA        | 2,400     |
| 4        | MINKA'S TAILORING      | 1,200     |
| 5        | WEIGHT WATCHERS        | 1,230     |
| 6        | DEANHOUSE              | 1,200     |
| 7        | AVAILABLE              | 1,950     |
| 8        | GRAELEY & CO           | 1,843     |
| 9        | CLEVELAND CHIROPRACTIC | 1,944     |
| 10       | HOT WORX               | 1,926     |
| 11       | SAVOR MASSAGE          | 1,180     |
| 12       | THE BUNNY              | 1,520     |
| 13       | HIRT'S FLOWERS         | 2,400     |
| 14       | INTEGRITY SALON 7 SPA  | 2,100     |
| 15       | JENNIFER'S RESTAURANT  | 3,900     |
| 16       | JENNIFER'S RESTAURANT  | 900       |
| 17       | JENNIFER'S RESTAURANT  | 1,200     |
| 18       | JENNIFER'S RESTAURANT  | 1,200     |
| 19       | JENNIFER'S RESTAURANT  | 1,000     |
|          | <u>OUTLOTS</u>         | <u>SF</u> |
| B1       | TACO BELL              | 2,048     |
| C2       | DOLLAR BANK            | 3,828     |
|          |                        |           |