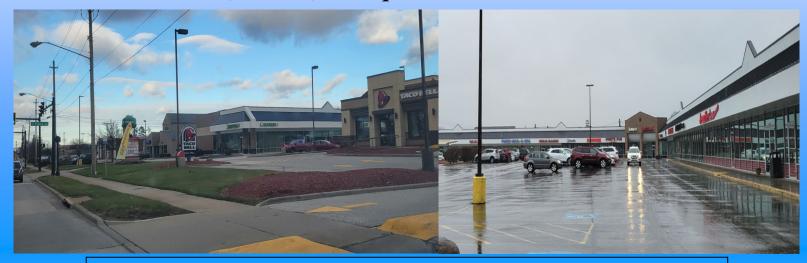

## Strongsville Pointe Strongsville, Ohio

1,950 - 2,400 square feet available

**Description:** 14375 - 14531 Pearl Road. The shopping center is 35,182 square feet plus Taco Bell and Dollar Bank on the outlots. The plaza sits at the lit intersection of Pearl and Pierce opposite Raising Cane's. Roughly .3 miles South of Rt 82 on the Eastern side of the street.

Co-Tenants: Inline with Weight Watchers, Hot Worx, Jennifer's Restaurant, etc.

**Nearby Tenants:** Giant Eagle, Target, Marc's Costco, Heinen's, Aldi's, Starbucks, Chipotle, Bibibop, Penn Station, Pulp, Panera, McDonalds, Dunkin Donuts, Southpark Mall, etc.